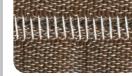

The 72-D3B-2 R has a specially engineered rolling device and an extended feed system with six rows of feed dogs to ensure consistent movement of material across the work surface.

**BUTTED SEAM MACHINE** 

Rolled Seam Machine w/ Wide Feed/Extended Cutting System for Superior Fabric Handling

Makes an Exceptionally Strong Rolled Seam 

72-D3B-2 R

- Ideal for Loose Knit and/or Low Count Material
- Extended Presser Foot, Needle Plate and Work Plate
- Specially Designed Rolling Device