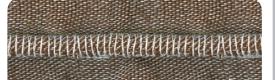

The 72-D3B-2 R has a specially engineered rolling device and an extended feed system with six rows of feed dogs to ensure consistent movement of material across the work surface.

**BUTTED SEAM MACHINE** 

Rolled Seam Machine w/ Wide Feed/Extended Cutting System for Superior Fabric Handling

Makes an Exceptionally Strong Rolled Seam 

72-D3B-2 R

- Ideal for Loose Knit and/or Low Count Material
- Extended Presser Foot, Needle Plate and Work Plate
- Specially Designed Rolling Device