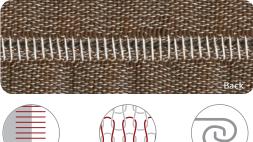

The 72-D3B-2 R has a specially engineered rolling device and an extended feed system with six rows of feed dogs to ensure consistent movement of material across the work surface.

**BUTTED SEAM MACHINE** 

Rolled Seam Machine w/ Wide Feed/Extended Cutting System for Superior Fabric Handling

Makes an Exceptionally Strong Rolled Seam 

72-D3B-2 R

- Ideal for Loose Knit and/or Low Count Material
- Extended Presser Foot, Needle Plate and Work Plate
- Specially Designed Rolling Device