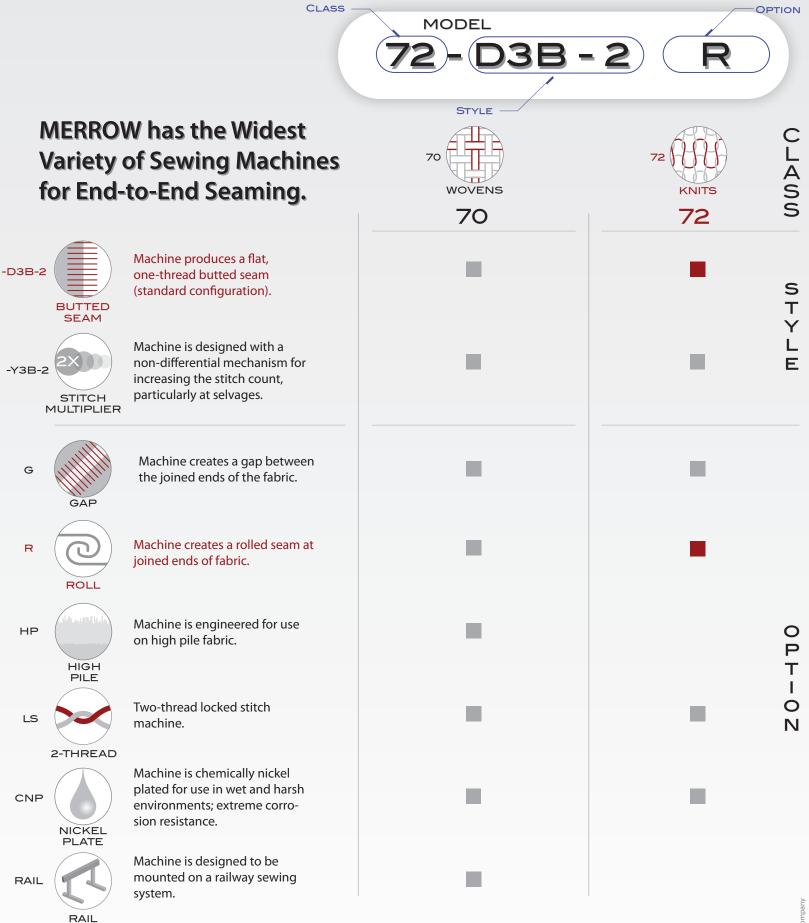

The 72-D3B-2 R has a specially engineered rolling device and an extended feed system with six rows of feed dogs to ensure consistent movement of material across the work surface.

**BUTTED SEAM MACHINE** 

Rolled Seam Machine w/ Wide Feed/Extended Cutting System for Superior Fabric Handling

Makes an Exceptionally Strong Rolled Seam 

72-D3B-2 R

- Ideal for Loose Knit and/or Low Count Material
- Extended Presser Foot, Needle Plate and Work Plate
- Specially Designed Rolling Device

- 10 Year Warranty
- Designed and Engineered in the U.S.A.
- Parts and Service Available in 65 Countries
- For More Information Visit www.merrow.com

MERROV SEWING MACHINE COMPANY

502 BEDFORD STREET FALL RIVER, MA 02720 USA 1001 800.431.6677 WWW.MERROW.COM Denotes Styles/Options that are INCLUDED on this Model

Denotes Styles/Options that are AVAILABLE for each Machine Class